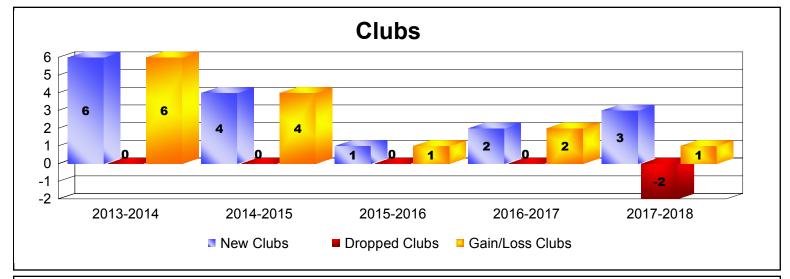

District 403 A3

As of June 2018 Cumulative

| Year      | New<br>Clubs | Dropped<br>Clubs | Gain/<br>Loss<br>Clubs | New<br>Members | Charter<br>Members | Reinstate<br>Members | Transfer<br>Members | Total<br>Member<br>Added | Total<br>Members<br>Dropped | Gain/<br>Loss<br>Members |
|-----------|--------------|------------------|------------------------|----------------|--------------------|----------------------|---------------------|--------------------------|-----------------------------|--------------------------|
| 2013-2014 | 6            | 0                | 6                      | 114            | 161                | 8                    | 0                   | 283                      | -119                        | 164                      |
| 2014-2015 | 4            | 0                | 4                      | 100            | 132                | 1                    | 1                   | 234                      | -114                        | 120                      |
| 2015-2016 | 1            | 0                | 1                      | 125            | 59                 | 47                   | 0                   | 231                      | -303                        | -72                      |
| 2016-2017 | 2            | 0                | 2                      | 84             | 46                 | 3                    | 1                   | 134                      | -93                         | 41                       |
| 2017-2018 | 3            | -2               | 1                      | 48             | 72                 | 4                    | 0                   | 124                      | -114                        | 10                       |
| Average   | 3            | 0                | 3                      | 94             | 94                 | 13                   | 0                   | 201                      | -149                        | 53                       |