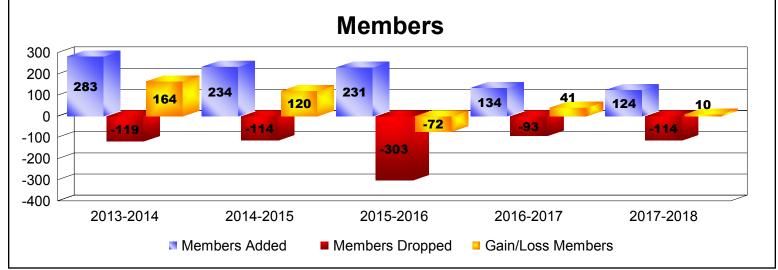

District 403 A3

As of June 2018 Cumulative

| Year      | New<br>Clubs | Dropped<br>Clubs | Gain/<br>Loss<br>Clubs | New<br>Members | Charter<br>Members | Reinstate<br>Members | Transfer<br>Members | Total<br>Member<br>Added | Total<br>Members<br>Dropped | Gain/<br>Loss<br>Members |
|-----------|--------------|------------------|------------------------|----------------|--------------------|----------------------|---------------------|--------------------------|-----------------------------|--------------------------|
| 2013-2014 | 6            | 0                | 6                      | 114            | 161                | 8                    | 0                   | 283                      | -119                        | 164                      |
| 2014-2015 | 4            | 0                | 4                      | 100            | 132                | 1                    | 1                   | 234                      | -114                        | 120                      |
| 2015-2016 | 1            | 0                | 1                      | 125            | 59                 | 47                   | 0                   | 231                      | -303                        | -72                      |
| 2016-2017 | 2            | 0                | 2                      | 84             | 46                 | 3                    | 1                   | 134                      | -93                         | 41                       |
| 2017-2018 | 3            | -2               | 1                      | 48             | 72                 | 4                    | 0                   | 124                      | -114                        | 10                       |
| Average   | 3            | 0                | 3                      | 94             | 94                 | 13                   | 0                   | 201                      | -149                        | 53                       |